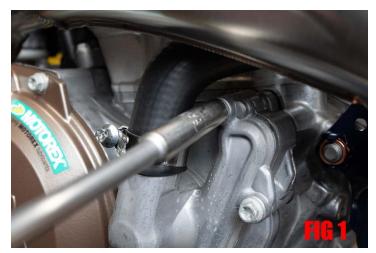

1. Using an 8mm T-Handle or Socket, removed the top two bolts forward from the radiator hose on the water pump. (FIG 1 & FIG 2)

2. Line up the Enduro Engineering water pump guard and thread in the provided M6x65 on the top hole and the provided M6x55 bolt on the lower hole.