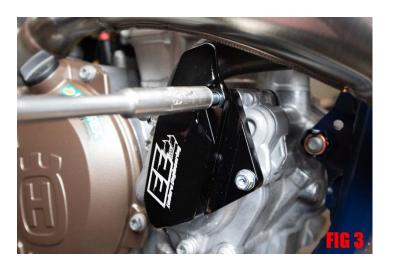

- 3. Using an 8mm T-Handle or Socket, tighten the two bolts that were started in step 2. (FIG 3)
- 4. Have fun and enjoy your next ride. (FIG 4)

Scan QR code For video instructions