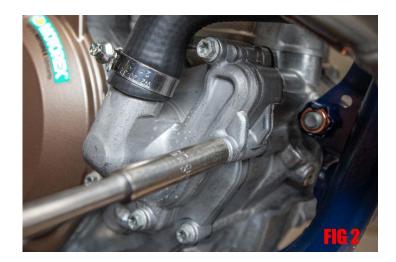

1. Using an 8mm T-Handle or Socket, removed the top two bolts forward from the radiator hose on the water pump. (FIG 1 & FIG 2)

2. Line up the Enduro Engineering water pump guard and thread in the provided M6x65 on the top hole and the provided M6x55 bolt on the lower hole.