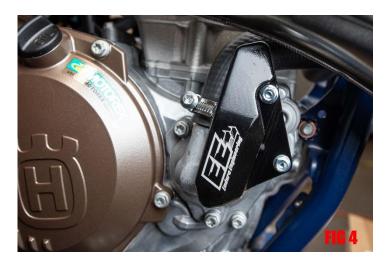

- 3. Using an 8mm T-Handle or Socket, tighten the two bolts that were started in step 2. (FIG 3)
- 4. Have fun and enjoy your next ride. (FIG 4)

Scan QR code For video instructions